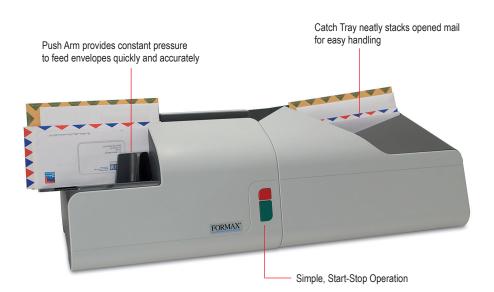

The innovative cutting mechanism slits one side of the envelope so the contents are left undamaged, with no messy paper scraps to clean up. Users can then safely extract envelope contents without the risk of sharp edges.

Using the FD 452, you can open a variety of envelope sizes at once, from #10 to flats, without pre-sorting. A unique Push Arm provides constant pressure to feed mixed sized envelopes quickly and accurately. With a speed of up to 300 envelopes per minute and a catch tray capacity of up to 80 #10 envelopes, your mail will be ready in no time.